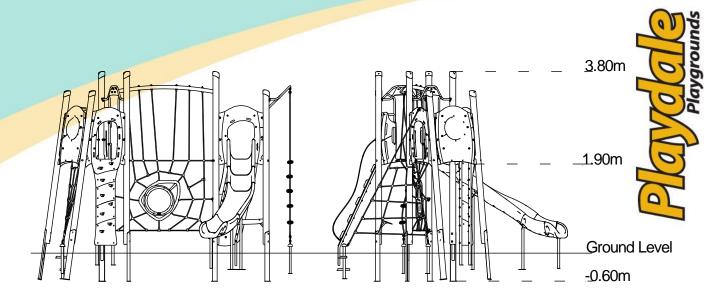

## **Technical Information Equipment Dimensions** Length / Width / Height 5.4m x 5.0m x 3.8m **Surfacing and Area Required** Recommended Minimum Space 9.3m x 8.8m x 5.0m L/W/H Max Gradient of Ground 1 in 50 Free Height of Fall 1.9m **Impact Area** 53.63m<sup>2</sup> Synthetic Area 54.17m<sup>2</sup> (i.e. EPDM / Wetpour / Synthetic Grass etc.) Loosefill at 250mm 15m<sup>3</sup> (i.e. Bark / Cushionfall / Sand) 68m<sup>2</sup> 1m x 1m Grassmats **Surface Fixed Steel Ground Fixed Installation Information** (if different) **Installation Time** 2 Person(s) 12 Hour(s) **Overall Weight** 798kg **Heaviest Part** 40kg **Largest Part** 2.4m x 0.9m x 0.6m **Longest Part** 3.7m Concrete Required 0.9m<sup>3</sup> Certified to EN 1176