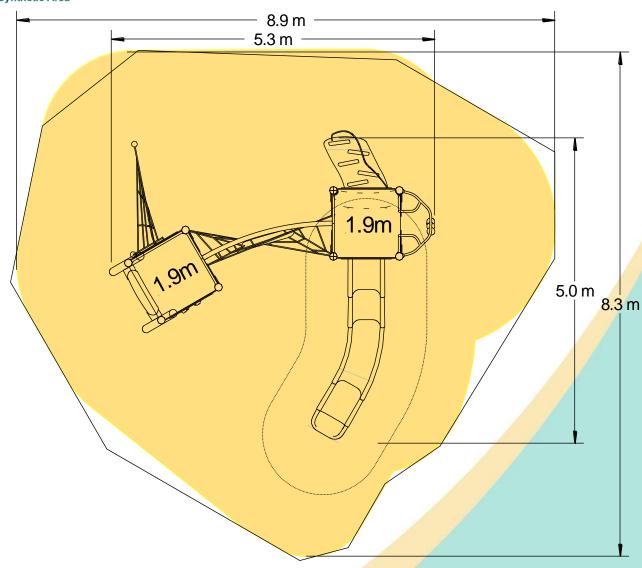

## **Technical Information Equipment Dimensions** Length / Width / Height 5.4m x 5.0m x 3.8m **Surfacing and Area Required** Recommended Minimum Space 9.3m x 8.8m x 5.0m L/W/H Max Gradient of Ground 1 in 50 Free Height of Fall 1.9m **Impact Area** 53.63m<sup>2</sup> Synthetic Area 54.17m<sup>2</sup> (i.e. EPDM / Wetpour / Synthetic Grass etc.) Loosefill at 250mm 15m<sup>3</sup> (i.e. Bark / Cushionfall / Sand) 68m<sup>2</sup> 1m x 1m Grassmats **Surface Fixed Steel Ground Fixed Installation Information** (if different) **Installation Time** 2 Person(s) 12 Hour(s) **Overall Weight** 798kg **Heaviest Part** 40kg **Largest Part** 2.4m x 0.9m x 0.6m **Longest Part** 3.7m Concrete Required 0.9m<sup>3</sup> Certified to EN 1176