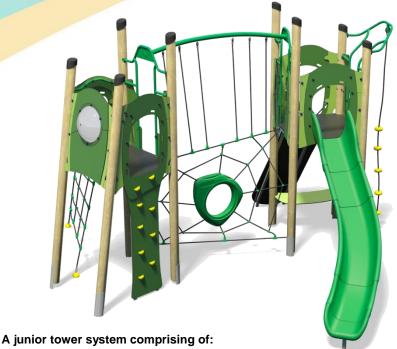

## Jukebox - Twist Plus

- Square Tower (1.9m)
- Angled Tower (1.9m)
- Slide (1.9m)
- Climbing Wall (1.9m)
- Rope Ramp (1.9m)
- Rope Climb (1.9m)
- Twisted Scramble Net (1.9m)
- Spiders Web
- Hangabout Seat
- Bubble Play Panel

## Code – JB/TWT/\*1 Age 5-12 years

Materials

**Laminated Timber** 

Compact Grade Laminate (CGL) Galvanised or Painted Mild Steel

Nylon Steel Cored Rope LLDPE Slide

Various Plastic Mouldings